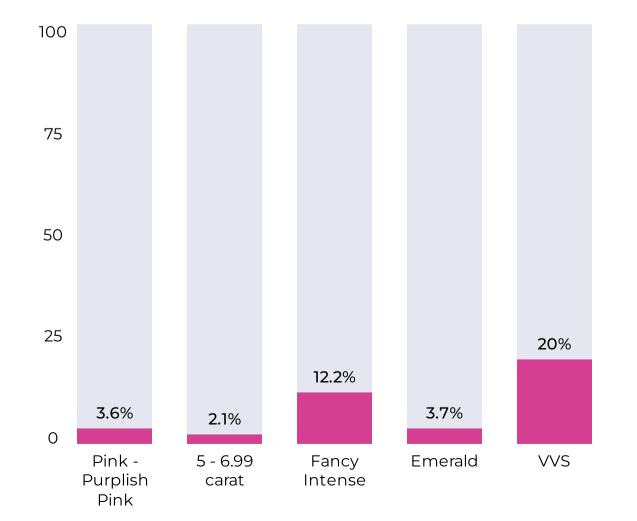

#### **GEMOLOGICAL CHARACTERISTICS**

Market Distribution Percentage

#### **DIAMOND CHARACTERISTICS**

Carat: 6.99

Saturation: Fancy Intense Color: Pink - Purplish Pink

Shape: Emerald Clarity: VVS